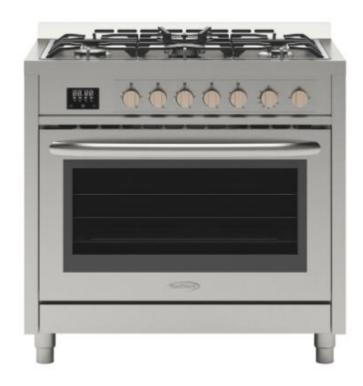

# 36 In. Stainless Steel Professional Gas Range

MODEL # KM-FR36GL-SS

Parts & Labor

#### **Features**

- Chef-Quality Gas Range Stove
- Rapid Convection Cooking with Fan-Assisting Heating.
- Front Manual Control Knobs and Digital Timer
- Modern Stainless-Steel Craftsmanship