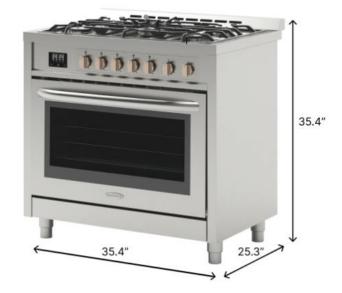

#### **Technical Data**

| Size                | 36 Inches                                                                                     |
|---------------------|-----------------------------------------------------------------------------------------------|
| Exterior Dimensions | 27.16"x 18.54"x 14.56"                                                                        |
| Weight              | 185 lbs                                                                                       |
| Fuel Type           | Gas                                                                                           |
| Material            | 430-Grade Stainless Steel                                                                     |
| Electrical          | 120V / 60Hz, 9A                                                                               |
| No. of Racks        | 2                                                                                             |
| Oven Functions      | Bake, Broil, Convection Bake, Convection, Roast,<br>Convection Defrost, Convection, Dehydrate |