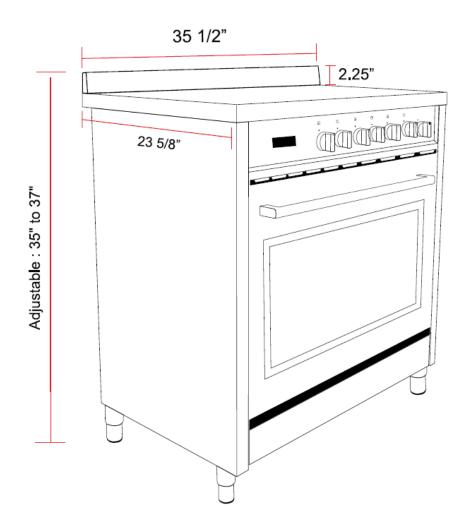

#### **Technical Data**

| Size                | 36 Inches                                                                                     |
|---------------------|-----------------------------------------------------------------------------------------------|
| Exterior Dimensions | 27.16"x 18.54"x 14.56"                                                                        |
| Weight              | 185 lbs                                                                                       |
| Fuel Type           | Gas                                                                                           |
| Material            | 430-Grade Stainless Steel                                                                     |
| Electrical          | 120V / 60Hz, 9A                                                                               |
| No. of Racks        | 2                                                                                             |
| Oven Functions      | Bake, Broil, Convection Bake, Convection, Roast,<br>Convection Defrost, Convection, Dehydrate |